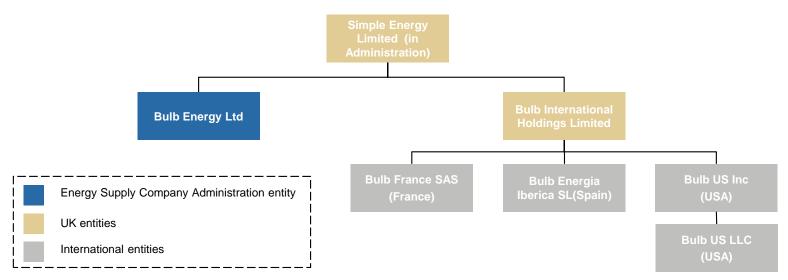

### **Group Structure Chart**

A summarised group structure chart (at the date of our appointment) is set out above.

Simple is the ultimate parent company of the group and was incorporated on 6 October 2014, following which it acquired 100% of the shares in the Company (which at that stage was dormant, but held the necessary electricity supply licence).

Simple was operating as a holding company for the Company and also the direct holding company of Bulb International Holdings Limited ("BIHL"), which itself is the parent company of various operating subsidiaries that are energy suppliers to retail customers in, France, Spain, and the United States.